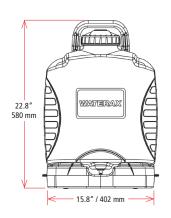

Sturdy pistol grip

Vented chained cap

Solid Brass elbow

Grooved rubber hand grip

Integrated lumbar support

Height 22.8" (580 cm) Capac Dry Weight 8.5 lbs (3.8 kg) Width

Capacity 5.3 US gal (20 L) Depth 8.46" (215 cm) Width 15.8" (402 cm) Wet Weight 52.6 lbs (23.9 kg)