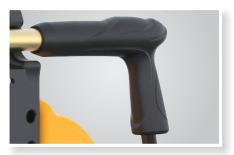

Comfort and ergonomics also found their way into the all-new brass hand pump design that features a forward grooved hand grip, a robust D-ring for clipping to the shoulder straps, and a rear pistol grip that makes operating the hand pump easier on the wrist and requires less effort than standard hand pumps. It is easy to maintain and is field-reparable. It features a locking mechanism to prevent drag, extension by gravity, and water loss through drip. The combination tip allows for quick change from spray to straight stream without any tools. The all-new **OT-4NX** provides performance, comfort, and the quality that only **WATERAX** products can deliver.

#### **Hand Pump**

- All brass & stainless steel construction
- Sturdy and ergonomic nylon rear pistol grip
- Grooved forward rubber grip
- Dual nozzle allows for quick switch from stream to spray
- Field reparable
- Locking feature
- D-ring for clipping to shoulder straps
- Ambidextrous

Sturdy pistol grip

Vented chained cap

Solid Brass elbow

Grooved rubber hand grip

Integrated lumbar support

Height 22.8" (580 cm) Capac Dry Weight 8.5 lbs (3.8 kg) Width

Capacity 5.3 US gal (20 L) Depth 8.46" (215 cm) Width 15.8" (402 cm) Wet Weight 52.6 lbs (23.9 kg)