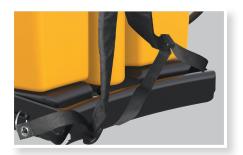

# OT-4NX BACKPACK

POLY BACKPACK WITH BRASS HAND PUMP

The all-new **WATERAX OT-4NX** is a modernized poly backpack pump that was conceived with the comfort and safety of the user in mind. The tank is made of lightweight yet rugged UV-resistant polyethylene making it easier to carry without compromising on durability. Ergonomics can be felt through the sleek contours of the tank, the integrated lumbar support, and the comfortable shoulder straps. The robust carrying handle makes for easy lifting and also serves as a port where the hand pump can be neatly docked. The large diameter filler neck allows convenient filling, cleaning access, and features a filler strainer to capture and prevent unwanted particles from entering the hand pump's water supply.

Comfort and ergonomics also found their way into the all-new brass hand pump design that features a forward grooved hand grip, a robust D-ring for clipping to the shoulder straps, and a rear pistol grip that makes operating the hand pump easier on the wrist and requires less effort than standard hand pumps. It is easy to maintain and is field-reparable. It features a locking mechanism to prevent drag, extension by gravity, and water loss through drip. The combination tip allows for quick change from spray to straight stream without any tools. The all-new **OT-4NX** provides performance, comfort, and the quality that only **WATERAX** products can deliver.

#### **Hand Pump**

- All brass & stainless steel construction
- Sturdy and ergonomic nylon rear pistol grip
- Grooved forward rubber grip
- Dual nozzle allows for quick switch from stream to spray
- Field reparable
- Locking feature
- D-ring for clipping to shoulder straps
- Ambidextrous