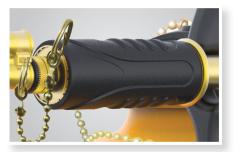

Comfort and ergonomics also found their way into the all-new brass hand pump design that features a forward grooved hand grip, a robust D-ring for clipping to the shoulder straps, and a rear pistol grip that makes operating the hand pump easier on the wrist and requires less effort than standard hand pumps. It is easy to maintain and is field-reparable. It features a locking mechanism to prevent drag, extension by gravity, and water loss through drip. The combination tip allows for quick change from spray to straight stream without any tools. The all-new **OT-4NX** provides performance, comfort, and the quality that only **WATERAX** products can deliver.

#### **Hand Pump**

- All brass & stainless steel construction
- Sturdy and ergonomic nylon rear pistol grip
- Grooved forward rubber grip
- Dual nozzle allows for quick switch from stream to spray
- Field reparable
- Locking feature
- D-ring for clipping to shoulder straps
- Ambidextrous

# **OT-4NX Poly Backpack with Brass Hand Pump**

A modernized poly backpack pump that delivers firefighting capabilities while providing comfort and safety through its ergonomic design.

Interchangeable tip