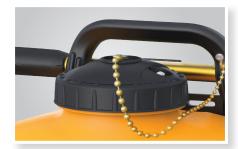

# OT-4NX BACKPACK

POLY BACKPACK WITH BRASS HAND PUMP

The all-new **WATERAX OT-4NX** is a modernized poly backpack pump that was conceived with the comfort and safety of the user in mind. The tank is made of lightweight yet rugged UV-resistant polyethylene making it easier to carry without compromising on durability. Ergonomics can be felt through the sleek contours of the tank, the integrated lumbar support, and the comfortable shoulder straps. The robust carrying handle makes for easy lifting and also serves as a port where the hand pump can be neatly docked. The large diameter filler neck allows convenient filling, cleaning access, and features a filler strainer to capture and prevent unwanted particles from entering the hand pump's water supply.

#### **Tank**

- Made of UV and corrosion resistant polyethylene
- Integrated lumbar support
- Durable brass elbow fitting for hose connection to tank
- Carry handle also functions as storage for the pump
- Comfortable and ergonomic
- Comfortable shoulder straps
- Delivered assembled
- Water level indicators (US Gallons & Liters)

Sturdy pistol grip

Vented chained cap

Solid Brass elbow

Grooved rubber hand grip

Integrated lumbar support

Height 22.8" (580 cm) Capac Dry Weight 8.5 lbs (3.8 kg) Width

Capacity 5.3 US gal (20 L) Depth 8.46" (215 cm) Width 15.8" (402 cm) Wet Weight 52.6 lbs (23.9 kg)