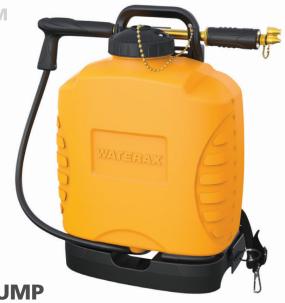

# OT-4NX BACKPACK

POLY BACKPACK WITH BRASS HAND PUMP

The all-new **WATERAX OT-4NX** is a modernized poly backpack pump that was conceived with the comfort and safety of the user in mind. The tank is made of lightweight yet rugged UV-resistant polyethylene making it easier to carry without compromising on durability. Ergonomics can be felt through the sleek contours of the tank, the integrated lumbar support, and the comfortable shoulder straps. The robust carrying handle makes for easy lifting and also serves as a port where the hand pump can be neatly docked. The large diameter filler neck allows convenient filling, cleaning access, and features a filler strainer to capture and prevent unwanted particles from entering the hand pump's water supply.

# **OT-4NX Poly Backpack with Brass Hand Pump**

A modernized poly backpack pump that delivers firefighting capabilities while providing comfort and safety through its ergonomic design.

Interchangeable tip

Sturdy pistol grip

Vented chained cap

Solid Brass elbow

Grooved rubber hand grip

Integrated lumbar support

Height 22.8" (580 cm) Capac Dry Weight 8.5 lbs (3.8 kg) Width

Capacity 5.3 US gal (20 L) Depth 8.46" (215 cm) Width 15.8" (402 cm) Wet Weight 52.6 lbs (23.9 kg)