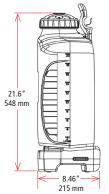

Sturdy pistol grip

Vented chained cap

Solid Brass elbow

Grooved rubber hand grip

Integrated lumbar support

Height 22.8" (580 cm) Capac Dry Weight 8.5 lbs (3.8 kg) Width

Capacity 5.3 US gal (20 L) Depth 8.46" (215 cm) Width 15.8" (402 cm) Wet Weight 52.6 lbs (23.9 kg)