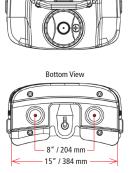

Sturdy pistol grip

Vented chained cap

Solid Brass elbow

Grooved rubber hand grip

Integrated lumbar support

Height 22.8" (580 cm) Capac Dry Weight 8.5 lbs (3.8 kg) Width

Capacity 5.3 US gal (20 L) Depth 8.46" (215 cm) Width 15.8" (402 cm) Wet Weight 52.6 lbs (23.9 kg)

Top View