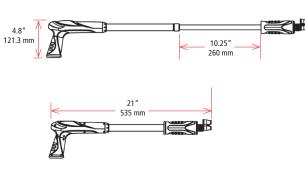

# **OT-4NX Poly Backpack with Brass Hand Pump**

A modernized poly backpack pump that delivers firefighting capabilities while providing comfort and safety through its ergonomic design.

Interchangeable tip

Sturdy pistol grip

Vented chained cap

Solid Brass elbow

Grooved rubber hand grip

Integrated lumbar support

Height 22.8" (580 cm) Capac Dry Weight 8.5 lbs (3.8 kg) Width

Capacity 5.3 US gal (20 L) Depth 8.46" (215 cm) Width 15.8" (402 cm) Wet Weight 52.6 lbs (23.9 kg)